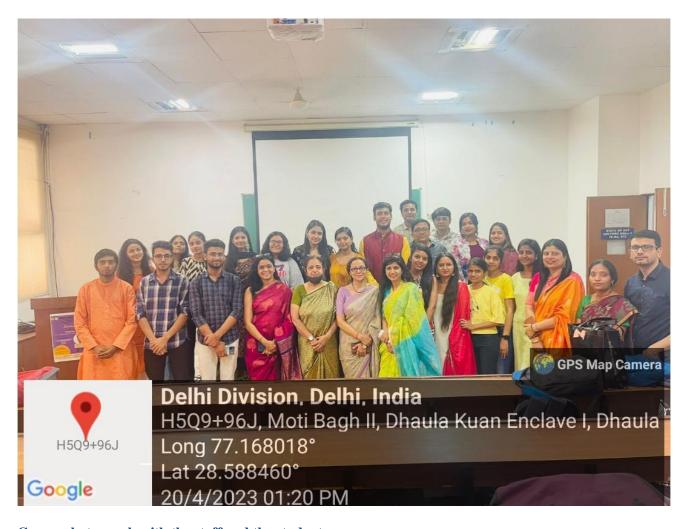

The event was culminated with a group photograph.

Professor P.L. Uniyal, our chief guest lighting the lamp followed by Prof. C. Sheela Reddy, Principal, Dr. S Venkat Kumar, Vice Principal, Dr. Shukla Saluja, Teacher-in-charge Department of Botany and Aalokita Kesarwani, President, Involucre.

Dr. Sunita Yadav, Co-convenor of the magazine gave the vote of thanks and concluded the session.

**Group photograph with the staff and the students.** 