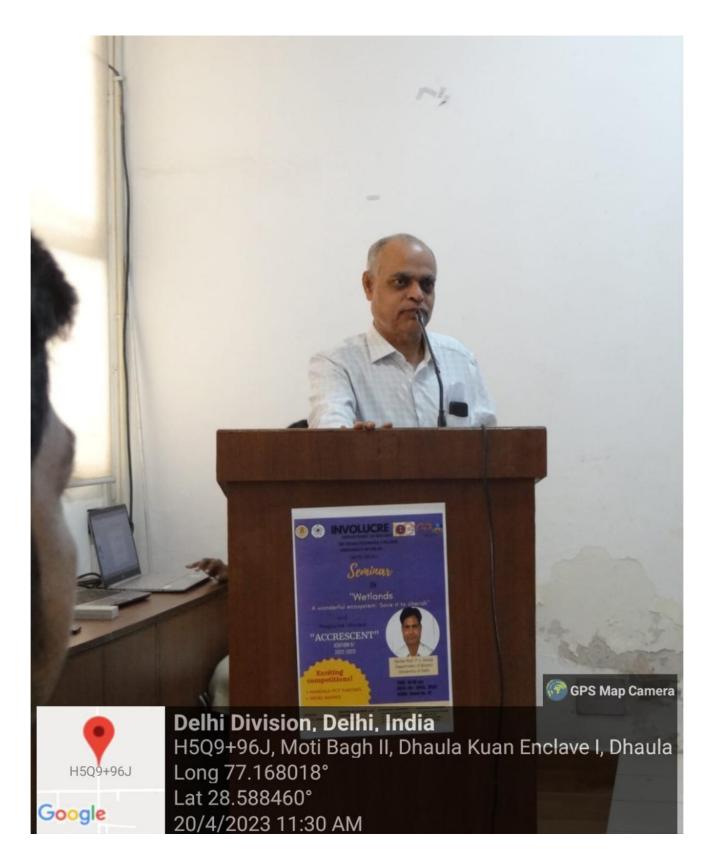

After the successful magazine release, Dr. Shukla Saluja gave a warm welcome to the speaker Senior Prof. P. L. Uniyal, Department of Botany, University of Delhi and gave a brief introduction of him to the audience. Then Prof. P. L. Uniyal delivered an amazing talk on Wetlands- A wonderful ecosystem, save it to cherish. He explained the importance of wetlands in our ecosystem and why now there exists a need to make active efforts to save these wetlands. He also shared on potential solutions. He talked not only about science but also about social aspects regarding these wetlands. The lecture was followed up by a question-answer session in which students and teachers of the department participated enthusiastically. A vote of thanks to the chief guest was delivered by Dr. Sunita Yadav, co-convener of this event.