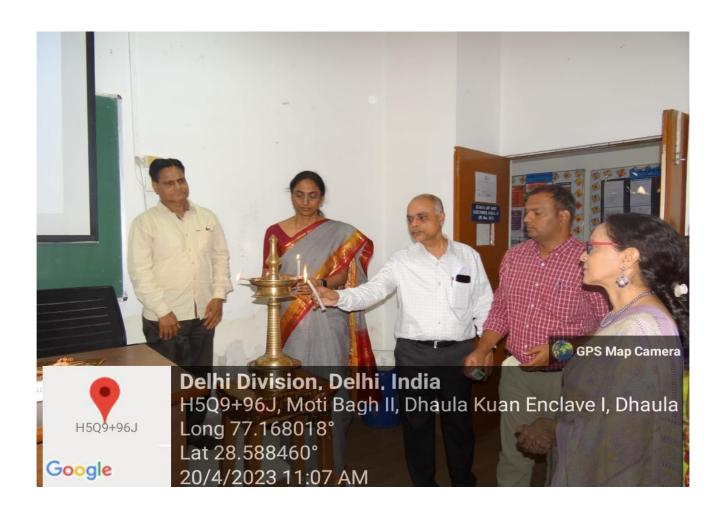

#### 2. Reception and Event:

The event was anchored by Sakshi Mehra and Priyanshi Singh, 3rd and 1st -year students respectively of B.Sc. Hons Botany course. The event set about with Saraswati Vandana and lighting of the lamp by Prof. C. Sheela Reddy, Principal; Dr. S Venkata Kumar, Vice Principal; Prof. P. L. Uniyal, Chief Guest; Dr. Shukla Saluja, Teacher-in-Charge Department of Botany; and Aalokita Kesarwani, President, Involucre. This was followed by gifting a sapling as a token by Vice Principal Dr. S. Venkata Kumar. He then addressed the gathering by her captivating words and appreciated the department for its efforts. Following that, Dr. Shukla Saluja briefly introduced the department of Botany and Involucre, the botanical society. Next, Dr. Pooja Gokhale Sinha, convener of the magazine release event came to the podium and gave the audience insights about Accrescent and highlights of its 5th edition. The magazine was then officially released by the dignitaries.

The event was culminated with a group photograph.

Professor P.L. Uniyal, our chief guest lighting the lamp followed by Prof. C. Sheela Reddy, Principal, Dr. S Venkat Kumar, Vice Principal, Dr. Shukla Saluja, Teacher-in-charge Department of Botany and Aalokita Kesarwani, President, Involucre.