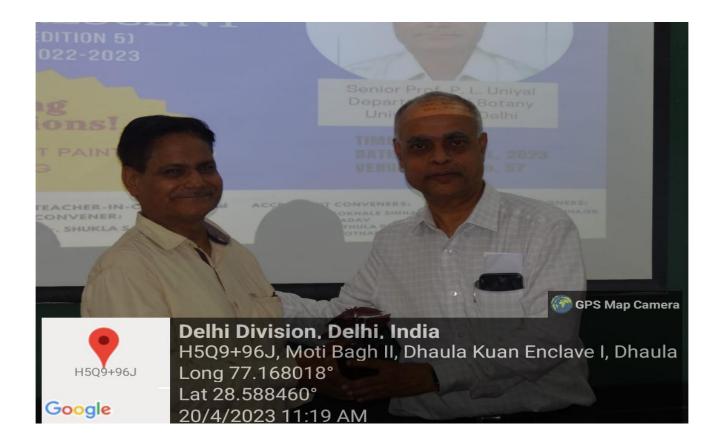

After the successful magazine release, Dr. Shukla Saluja gave a warm welcome to the speaker Senior Prof. P. L. Uniyal, Department of Botany, University of Delhi and gave a brief introduction of him to the audience. Then Prof. P. L. Uniyal delivered an amazing talk on Wetlands- A wonderful ecosystem, save it to cherish. He explained the importance of wetlands in our ecosystem and why now there exists a need to make active efforts to save these wetlands. He also shared on potential solutions. He talked not only about science but also about social aspects regarding these wetlands. The lecture was followed up by a question-answer session in which students and teachers of the department participated enthusiastically. A vote of thanks to the chief guest was delivered by Dr. Sunita Yadav, co-convener of this event.