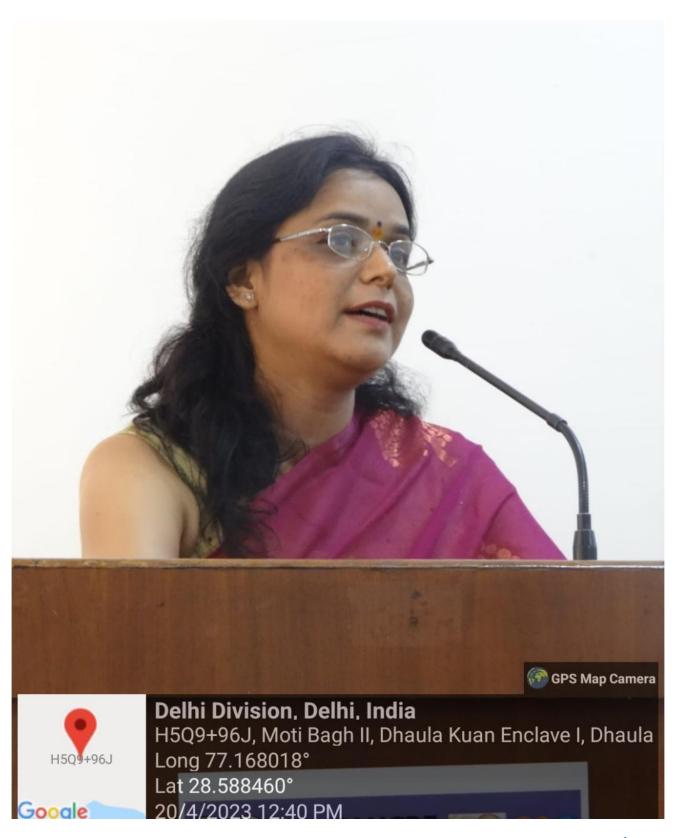

#### 2. Reception and Event:

The event was anchored by Sakshi Mehra and Priyanshi Singh, 3rd and 1st -year students respectively of B.Sc. Hons Botany course. The event set about with Saraswati Vandana and lighting of the lamp by Prof. C. Sheela Reddy, Principal; Dr. S Venkata Kumar, Vice Principal; Prof. P. L. Uniyal, Chief Guest; Dr. Shukla Saluja, Teacher-in-Charge Department of Botany; and Aalokita Kesarwani, President, Involucre. This was followed by gifting a sapling as a token by Vice Principal Dr. S. Venkata Kumar. He then addressed the gathering by her captivating words and appreciated the department for its efforts. Following that, Dr. Shukla Saluja briefly introduced the department of Botany and Involucre, the botanical society. Next, Dr. Pooja Gokhale Sinha, convener of the magazine release event came to the podium and gave the audience insights about Accrescent and highlights of its 5th edition. The magazine was then officially released by the dignitaries.

Dr. S. Venkata Kumar, Vice Principal addressing the audience.

Senior Prof. P.L. Uniyal, Department of Botany, University of Delhi, delivering the presentation on 'Wetlands-A Wonderful Ecosystem.'

Dr. Pooja Gokhale Sinha, Convenor of the magazine release, delivering the key highlights of the 5<sup>th</sup> edition of the magazine.