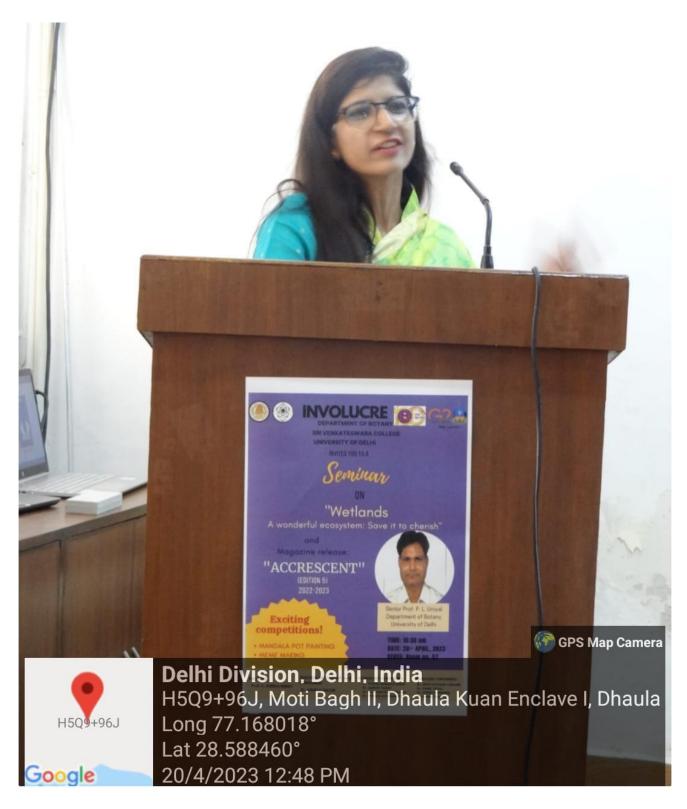

#### 2. Reception and Event:

The event was anchored by Sakshi Mehra and Priyanshi Singh, 3rd and 1st -year students respectively of B.Sc. Hons Botany course. The event set about with Saraswati Vandana and lighting of the lamp by Prof. C. Sheela Reddy, Principal; Dr. S Venkata Kumar, Vice Principal; Prof. P. L. Uniyal, Chief Guest; Dr. Shukla Saluja, Teacher-in-Charge Department of Botany; and Aalokita Kesarwani, President, Involucre. This was followed by gifting a sapling as a token by Vice Principal Dr. S. Venkata Kumar. He then addressed the gathering by her captivating words and appreciated the department for its efforts. Following that, Dr. Shukla Saluja briefly introduced the department of Botany and Involucre, the botanical society. Next, Dr. Pooja Gokhale Sinha, convener of the magazine release event came to the podium and gave the audience insights about Accrescent and highlights of its 5th edition. The magazine was then officially released by the dignitaries.

Dr. S. Venkata Kumar, Vice Principal addressing the audience.

Senior Prof. P.L. Uniyal, Department of Botany, University of Delhi, delivering the presentation on 'Wetlands-A Wonderful Ecosystem.'

Dr. Pooja Gokhale Sinha, Convenor of the magazine release, delivering the key highlights of the 5<sup>th</sup> edition of the magazine.