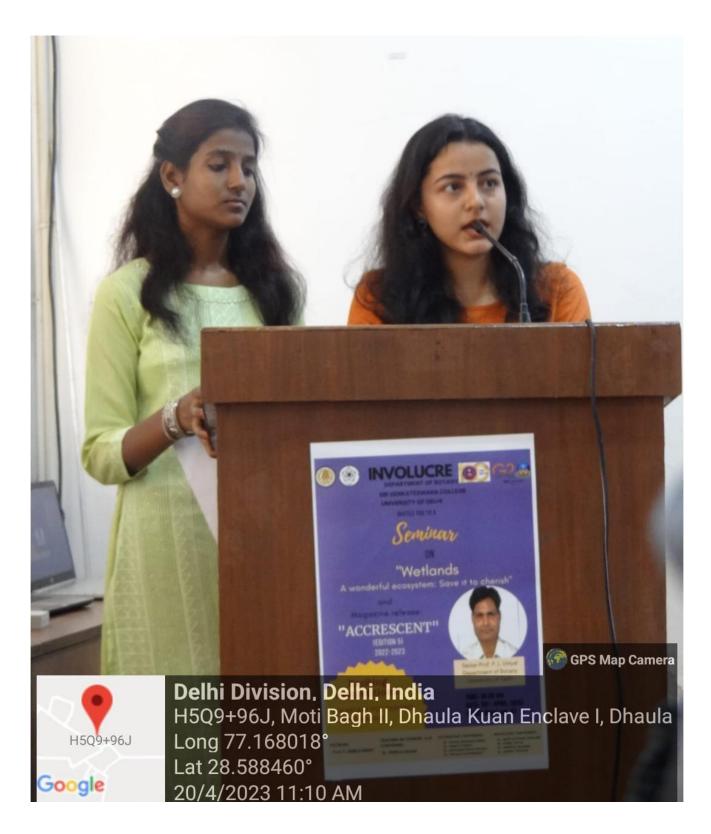

#### 2. Reception and Event:

The event was anchored by Sakshi Mehra and Priyanshi Singh, 3rd and 1st -year students respectively of B.Sc. Hons Botany course. The event set about with Saraswati Vandana and lighting of the lamp by Prof. C. Sheela Reddy, Principal; Dr. S Venkata Kumar, Vice Principal; Prof. P. L. Uniyal, Chief Guest; Dr. Shukla Saluja, Teacher-in-Charge Department of Botany; and Aalokita Kesarwani, President, Involucre. This was followed by gifting a sapling as a token by Vice Principal Dr. S. Venkata Kumar. He then addressed the gathering by her captivating words and appreciated the department for its efforts. Following that, Dr. Shukla Saluja briefly introduced the department of Botany and Involucre, the botanical society. Next, Dr. Pooja Gokhale Sinha, convener of the magazine release event came to the podium and gave the audience insights about Accrescent and highlights of its 5th edition. The magazine was then officially released by the dignitaries.

Gifting of the sapling as a token by Vice Principal, Dr. S Venkata Kumar.

**Launch of the 5<sup>th</sup> edition of Accrescent** 

Our hosts, Sakshi Mehra and Priyanshi Singh addressing the audience.

Dr. Shukla Saluja, Teacher-in-charge, Botany Department introducing the audience to Involucre, The Botanical Society and the Botany Department.