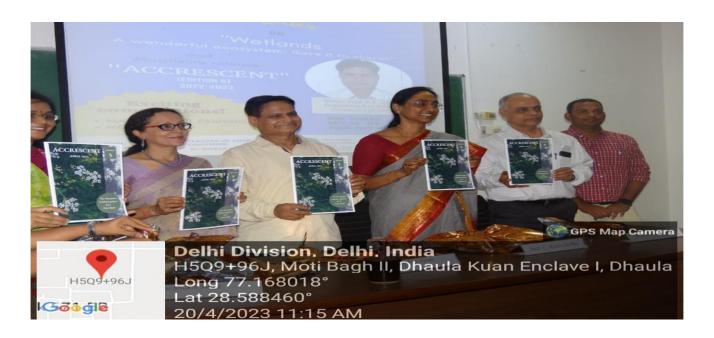

#### 2. Reception and Event:

The event was anchored by Sakshi Mehra and Priyanshi Singh, 3rd and 1st -year students respectively of B.Sc. Hons Botany course. The event set about with Saraswati Vandana and lighting of the lamp by Prof. C. Sheela Reddy, Principal; Dr. S Venkata Kumar, Vice Principal; Prof. P. L. Uniyal, Chief Guest; Dr. Shukla Saluja, Teacher-in-Charge Department of Botany; and Aalokita Kesarwani, President, Involucre. This was followed by gifting a sapling as a token by Vice Principal Dr. S. Venkata Kumar. He then addressed the gathering by her captivating words and appreciated the department for its efforts. Following that, Dr. Shukla Saluja briefly introduced the department of Botany and Involucre, the botanical society. Next, Dr. Pooja Gokhale Sinha, convener of the magazine release event came to the podium and gave the audience insights about Accrescent and highlights of its 5th edition. The magazine was then officially released by the dignitaries.

The event was culminated with a group photograph.

Professor P.L. Uniyal, our chief guest lighting the lamp followed by Prof. C. Sheela Reddy, Principal, Dr. S Venkat Kumar, Vice Principal, Dr. Shukla Saluja, Teacher-in-charge Department of Botany and Aalokita Kesarwani, President, Involucre.