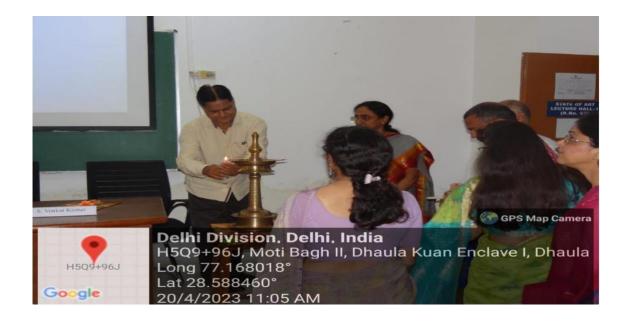

#### 2. Reception and Event:

The event was anchored by Sakshi Mehra and Priyanshi Singh, 3rd and 1st -year students respectively of B.Sc. Hons Botany course. The event set about with Saraswati Vandana and lighting of the lamp by Prof. C. Sheela Reddy, Principal; Dr. S Venkata Kumar, Vice Principal; Prof. P. L. Uniyal, Chief Guest; Dr. Shukla Saluja, Teacher-in-Charge Department of Botany; and Aalokita Kesarwani, President, Involucre. This was followed by gifting a sapling as a token by Vice Principal Dr. S. Venkata Kumar. He then addressed the gathering by her captivating words and appreciated the department for its efforts. Following that, Dr. Shukla Saluja briefly introduced the department of Botany and Involucre, the botanical society. Next, Dr. Pooja Gokhale Sinha, convener of the magazine release event came to the podium and gave the audience insights about Accrescent and highlights of its 5th edition. The magazine was then officially released by the dignitaries.

The event was culminated with a group photograph.

Professor P.L. Uniyal, our chief guest lighting the lamp followed by Prof. C. Sheela Reddy, Principal, Dr. S Venkat Kumar, Vice Principal, Dr. Shukla Saluja, Teacher-in-charge Department of Botany and Aalokita Kesarwani, President, Involucre.