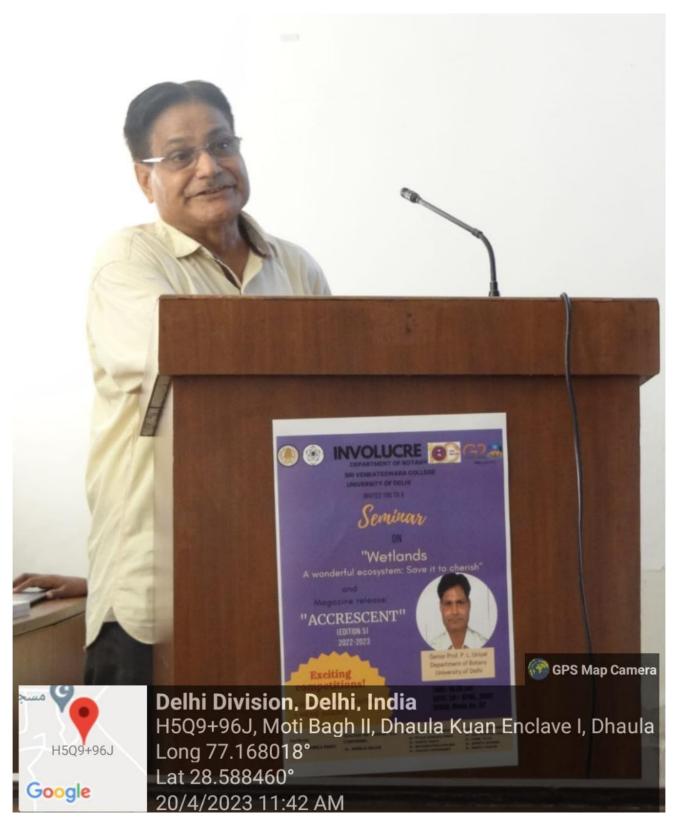

After the successful magazine release, Dr. Shukla Saluja gave a warm welcome to the speaker Senior Prof. P. L. Uniyal, Department of Botany, University of Delhi and gave a brief introduction of him to the audience. Then Prof. P. L. Uniyal delivered an amazing talk on Wetlands- A wonderful ecosystem, save it to cherish. He explained the importance of wetlands in our ecosystem and why now there exists a need to make active efforts to save these wetlands. He also shared on potential solutions. He talked not only about science but also about social aspects regarding these wetlands. The lecture was followed up by a question-answer session in which students and teachers of the department participated enthusiastically. A vote of thanks to the chief guest was delivered by Dr. Sunita Yadav, co-convener of this event.

Dr. S. Venkata Kumar, Vice Principal addressing the audience.

Senior Prof. P.L. Uniyal, Department of Botany, University of Delhi, delivering the presentation on 'Wetlands-A Wonderful Ecosystem.'

Dr. Pooja Gokhale Sinha, Convenor of the magazine release, delivering the key highlights of the 5<sup>th</sup> edition of the magazine.