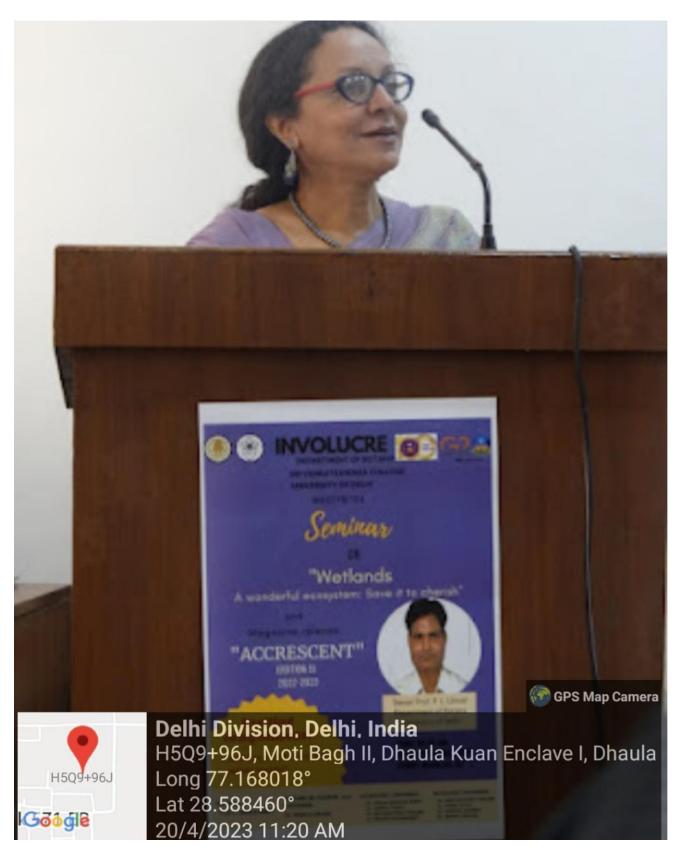

Dr. S. Venkata Kumar, Vice Principal addressing the audience.

Senior Prof. P.L. Uniyal, Department of Botany, University of Delhi, delivering the presentation on 'Wetlands-A Wonderful Ecosystem.'

Dr. Pooja Gokhale Sinha, Convenor of the magazine release, delivering the key highlights of the 5<sup>th</sup> edition of the magazine.